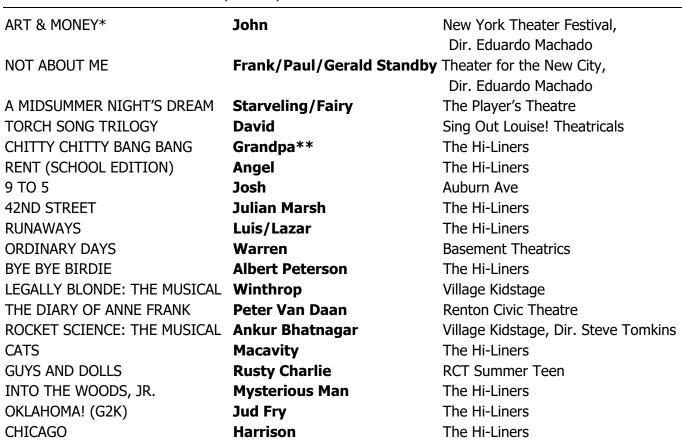

# **MOSHE HENDERSON**

## **Actor-Singer**

(206) 327-7594 • mosheshenderson@gmail.com

www.moshehenderson.com • EMC • VACCINATED & BOOSTED

Height: 5'6 • Hair: Black • Eyes: Hazel

Ethnicity: 1/2 Filipino, 1/2 Caucasian • Voice: Lyric Baritone